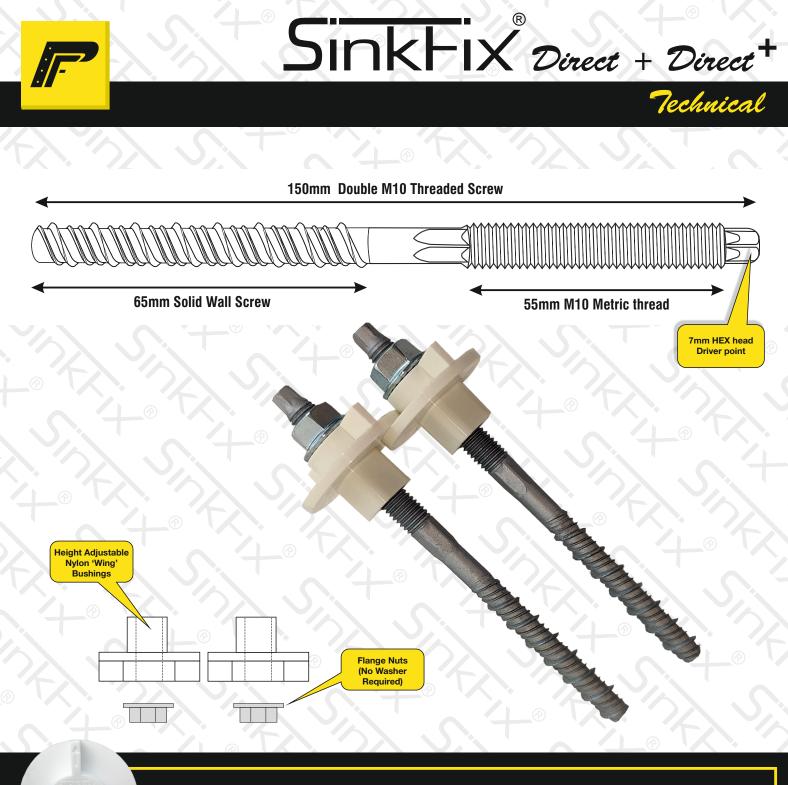

**Contents of Boxes:** 

SinkFix® Direct: 2 x Solid Wall Screws, 2 x 'Wing nylon bushings, 2 x flange nuts SinkFix® Direct PLUS: 2 x Solid Wall Screws, 2 x 'Wing nylon bushings, 2 x flange nuts 1 x 7mm HEX Driver tool

All measurements are in mm, drawing not to scale, the information provided is for guidance only. If in any doubt contact a qualified installer or structural engineer SinkFix® is a registered trademark of Professional Fixings. Patent Pending