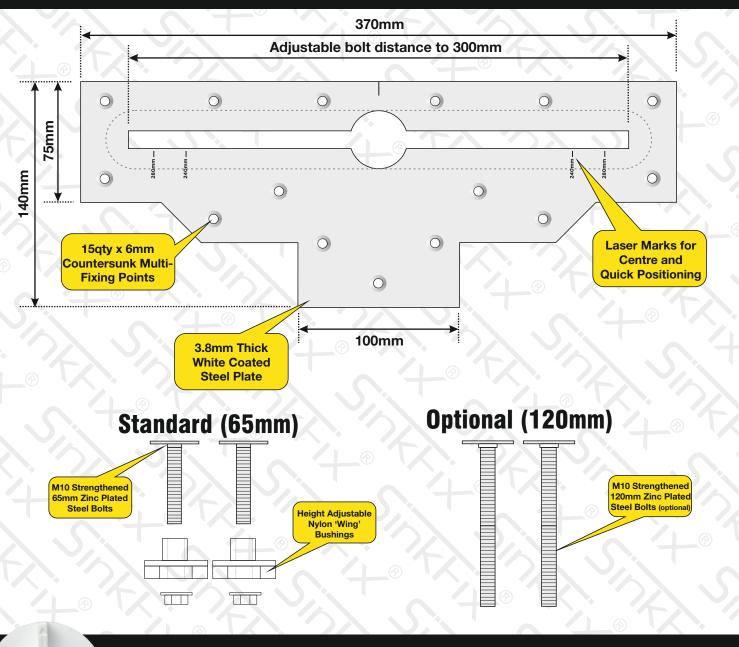

All measurements are in mm, drawing not to scale, the information provided is for guidance only. If in any doubt contact a qualified installer or structural engineer SinkFix® is a registered trademark of Professional Fixings. Patented Product.